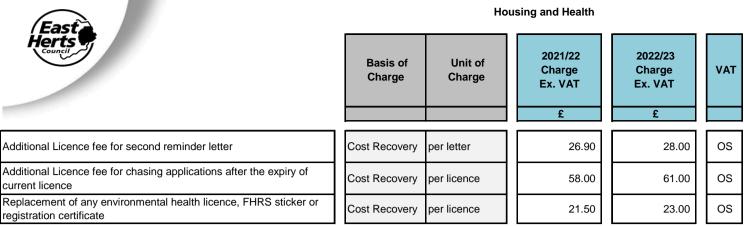

#### Food Hygiene and Safety

| Food register                                                                      | Cost Recovery | per single entry | 14.80               | 16.00               | OS |
|------------------------------------------------------------------------------------|---------------|------------------|---------------------|---------------------|----|
| Food register                                                                      | Cost Recovery | per category     | 31.60               | 33.00               | OS |
| Food register                                                                      | Cost Recovery | per full copy    | 91.30               | 96.00               | OS |
| Issue of certificate following surrender of food (excl. disposal costs)            | Cost Recovery | per hour or part | 58.00               | 61.00               | OS |
| Food export health certificate                                                     | Cost Recovery | per hour or part | 58.00               | 61.00               | OS |
| Replacement Food Hygiene Rating certificate                                        | Cost Recovery | per certificate  | 21.50               | 23.00               | OS |
| Letter confirming food premises registration                                       | Cost Recovery | per letter       | 21.50               | 23.00               | OS |
| Food Hygiene Rating Scheme Rescoring Visit                                         | Cost Recovery | per visit        | 171.25              | 180.00              | OS |
| Safer Food, Better Business Coaching Visit                                         | Cost Recovery | per visit        | 171.25              | 180.00              | S  |
| Cancellation Fee for SFBB Coaching Visit (less than 10 working days before course) | Cost Recovery | per visit        | 100% of fee<br>paid | 100% of fee<br>paid | S  |